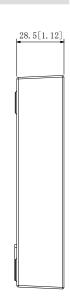

## VTM115-B+Surface mounted Box



- Material:AL5052 t=2.0mm
- Dimensions: 129.0mm×95.0mm×28.5mm (5.08"×3.74"×1.12")

## Installation



**Step1** With the help of installation diagram, hammer four expansion screws into the wall.

**Step2** Install the waterproof silica gel pad on the mounting box from the back of the mounting box.

**Step3** Put four waterproof rings on four ST4×25 self-tapping screws.

**Step4** Install the mounting box on the wall by screw the four ST4×25 self-tapping screws into the expansion screws.

**Step5** Put the VTO into the mounting box.

**Step6** Fix the VTO to the mounting box by screwing two M3×8 screws from the bottom of the mounting box.

## Dimensions (mm[inch])