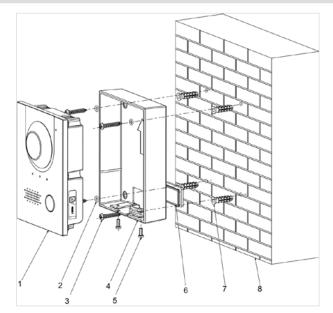

## Installation

**Step1** With the help of installation diagram, hammer four expansion screws into the wall.

**Step2** Install the waterproof silica gel pad on the mounting box from the back of the mounting box.

**Step3** Put four waterproof rings on four ST4×25 self-tapping screws.

**Step4** Install the mounting box on the wall by screw the four ST4×25 self-tapping screws into the expansion screws.

**Step5** Put the VTO into the mounting box.

**Step6** Fix the VTO to the mounting box by screwing two M3×8 screws from the bottom of the mounting box.