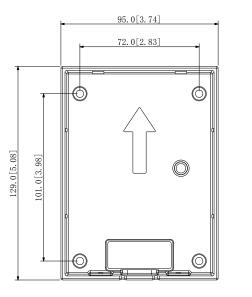

## VTM115-B+Surface mounted Box



- Material:AL5052 t=2.0mm
- Dimensions: 129.0mm×95.0mm×28.5mm (5.08"×3.74"×1.12")

## Installation



**Step1** With the help of installation diagram, hammer four expansion screws into the wall.

**Step2** Install the waterproof silica gel pad on the mounting box from the back of the mounting box.

**Step3** Put four waterproof rings on four ST4×25 self-tapping screws.

**Step4** Install the mounting box on the wall by screw the four ST4×25 self-tapping screws into the expansion screws.

**Step5** Put the VTO into the mounting box.

**Step6** Fix the VTO to the mounting box by screwing two M3×8 screws from the bottom of the mounting box.

## Dimensions (mm[inch])