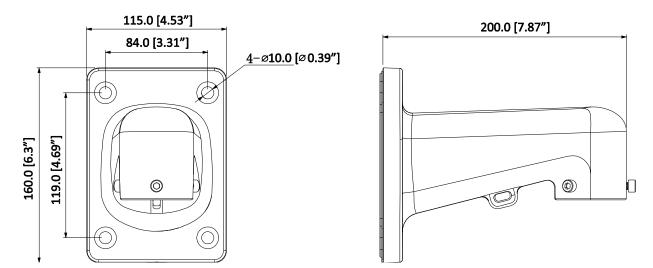

d Bearing          | 5.0 kg (11.02 lb)                                           |  |
| Color                 | White                                                       |  |
| Operating Temperature | -40°C to 60°C (-40°F to 140°F)                              |  |
| Humidity              | <90% RH                                                     |  |
| Applicable Model      | DH-PFA106, DH-PFA120, DH-PFA150, DH-PFA151                  |  |

### **Order Information**

| Туре                | Part Number | Description                      |
|---------------------|-------------|----------------------------------|
| Camera Mount Series | DH-PFB305W  | Wall mount bracket _ Dahua brand |
|                     |             |                                  |

## **Dimensions (mm/inch)**



# Application





# **Package Information**

- Wall mount Bracket \*1
- M6 screw \*3
- Wrench \*1