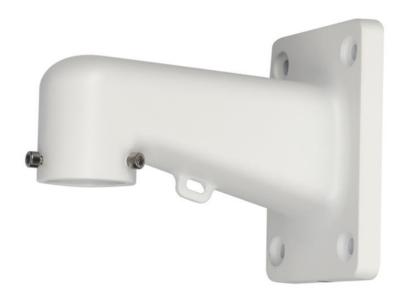

# DH-PFB305W Wall Mount Bracket

#### **Features**

- Wall mount bracket
- Material: Aluminum
- Safety tether hook for secure and reliable installation

# **Technical Specifications**

| Model                 | DH-PFB305W                                                  |  |
|-----------------------|-------------------------------------------------------------|--|
| General               |                                                             |  |
| Material              | Aluminum                                                    |  |
| Dimension(WXHXD)      | 200.0 x 160.0 mm x 115.0 mm (7.87 in. x 6.3 in. x 4.53 in.) |  |
| Weight                | 0.87 kg(1.92 lb)                                            |  |
| Load Bearing          | 5.0 kg (11.02 lb)                                           |  |
| Color                 | White                                                       |  |
| Operating Temperature | -40°C to 60°C (-40°F to 140°F)                              |  |
| Humidity              | <90% RH                                                     |  |
| Applicable Model      | DH-PFA106, DH-PFA120, DH-PFA150, DH-PFA151                  |  |