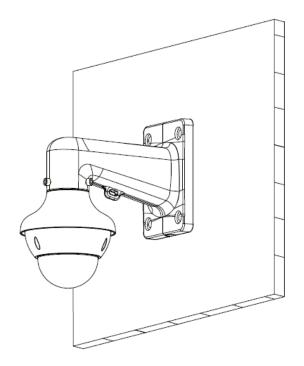

| 5.0 kg (11.02 lb)                                           |  |
| Color                 | White                                                       |  |
| Operating Temperature | -40°C to 60°C (-40°F to 140°F)                              |  |
| Humidity              | <90% RH                                                     |  |
| Applicable Model      | DH-PFA106, DH-PFA120, DH-PFA150, DH-PFA151                  |  |

### **Order Information**

| Туре                | Part Number | Description                      |
|---------------------|-------------|----------------------------------|
| Camera Mount Series | DH-PFB305W  | Wall mount bracket _ Dahua brand |
|                     |             |                                  |

## **Dimensions (mm/inch)**



# Application





# **Package Information**

- Wall mount Bracket \*1
- M6 screw \*3
- Wrench \*1