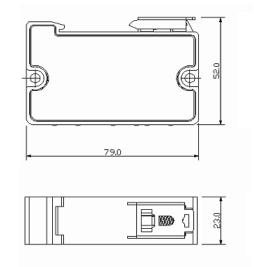

| Technical Specification |                                                                                                                                                                                                                                                                                        |
|-------------------------|----------------------------------------------------------------------------------------------------------------------------------------------------------------------------------------------------------------------------------------------------------------------------------------|
| Model                   | PFT1300                                                                                                                                                                                                                                                                                |
| Ethernet Port           | 1*10/100 Base-T PoE power receiving port<br>1*10/100 Base-T PoE power supply port, supply<br>power for the next extender<br>1*10/100 Base-T PoE power supply port, supply<br>power for IPC                                                                                             |
| Transmission Distance   | Cooperate with PoE Midspan, able to cascade<br>level two extender, connect to 3 IPC (level one<br>extender connects to 1 IPC, the OUT port of level<br>two extender and CAMERA port connect to 1 IPC<br>respectively, total power consumption <=25W),<br>transmission distance is 300m |
| Power Consumption       | <=3W                                                                                                                                                                                                                                                                                   |
| Application Humidity    | 10%~90%                                                                                                                                                                                                                                                                                |
| Working Temperature     | -30°C~65°C                                                                                                                                                                                                                                                                             |
| Weight                  | 57g                                                                                                                                                                                                                                                                                    |
| Dimension(W×D×H)        | 79mm×52mm×23mm                                                                                                                                                                                                                                                                         |