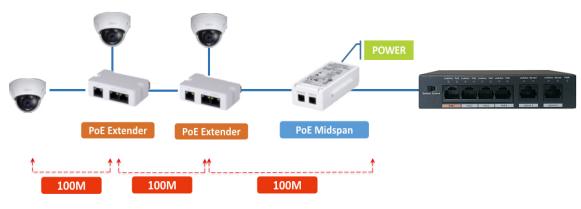

## **Features**

- Support passive PoE cascade power supply and Ethernet data exchange
- Support IEEE 802.3af/at standard power supply IP Camera
- Cooperate with High PoE Midspan, able to cascade level 2 PoE Extender, connect to 3 IPC (total power consumption <=25W), max transmission distance 300m
- 1\*RJ45 10/100M PoE power supply input; 1\*RJ45 10/100M supply power for IP Cam; 1\*RJ45 10/100M for next extender or second camera
- Installation mode: junction box internal mounting or DIN rail mounting

| Technical Specification |                                                                                                                                                                                                                                                                                        |
|-------------------------|----------------------------------------------------------------------------------------------------------------------------------------------------------------------------------------------------------------------------------------------------------------------------------------|
| Model                   | PFT1300                                                                                                                                                                                                                                                                                |
| Ethernet Port           | 1*10/100 Base-T PoE power receiving port<br>1*10/100 Base-T PoE power supply port, supply<br>power for the next extender<br>1*10/100 Base-T PoE power supply port, supply<br>power for IPC                                                                                             |
| Transmission Distance   | Cooperate with PoE Midspan, able to cascade<br>level two extender, connect to 3 IPC (level one<br>extender connects to 1 IPC, the OUT port of level<br>two extender and CAMERA port connect to 1 IPC<br>respectively, total power consumption <=25W),<br>transmission distance is 300m |
| Power Consumption       | <=3W                                                                                                                                                                                                                                                                                   |
| Application Humidity    | 10%~90%                                                                                                                                                                                                                                                                                |
| Working Temperature     | -30°C~65°C                                                                                                                                                                                                                                                                             |
| Weight                  | 57g                                                                                                                                                                                                                                                                                    |
| Dimension(W×D×H)        | 79mm×52mm×23mm                                                                                                                                                                                                                                                                         |

## Application