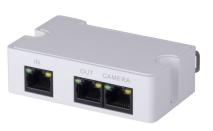

## **Features**

- Support passive PoE cascade power supply and Ethernet data exchange
- Support IEEE 802.3af/at standard power supply IP Camera
- Cooperate with High PoE Midspan, able to cascade level 2 PoE Extender, connect to 3 IPC (total power consumption <=25W), max transmission distance 300m
- 1\*RJ45 10/100M PoE power supply input; 1\*RJ45 10/100M supply power for IP Cam; 1\*RJ45 10/100M for next extender or second camera
- Installation mode: junction box internal mounting or DIN rail mounting

| Technical Specification |                                                                                                                                                                                                                                                                                        |
|-------------------------|----------------------------------------------------------------------------------------------------------------------------------------------------------------------------------------------------------------------------------------------------------------------------------------|
| Model                   | PFT1300                                                                                                                                                                                                                                                                                |
| Ethernet Port           | 1*10/100 Base-T PoE power receiving port<br>1*10/100 Base-T PoE power supply port, supply<br>power for the next extender<br>1*10/100 Base-T PoE power supply port, supply<br>power for IPC                                                                                             |
| Transmission Distance   | Cooperate with PoE Midspan, able to cascade<br>level two extender, connect to 3 IPC (level one<br>extender connects to 1 IPC, the OUT port of level<br>two extender and CAMERA port connect to 1 IPC<br>respectively, total power consumption <=25W),<br>transmission distance is 300m |
| Power Consumption       | <=3W                                                                                                                                                                                                                                                                                   |
| Application Humidity    | 10%~90%                                                                                                                                                                                                                                                                                |
| Working Temperature     | -30°C~65°C                                                                                                                                                                                                                                                                             |
| Weight                  | 57g                                                                                                                                                                                                                                                                                    |
| Dimension(W×D×H)        | 79mm×52mm×23mm                                                                                                                                                                                                                                                                         |