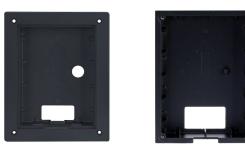

## VTM114-B+Flush Mounted Box

- Material: ADC12
- Dimensions(Front) : 128.9mm×162.9mm×34.5mm(5.08"×6.42"×1.36")
- Dimensions(rear) : 123.0mm×157.0mm×35.0mm (4.84"×6.18"×1.38")
- Wall Opening Dimensions: >113.0mm×149.0mm×35.0mm
  (4.45"×5.87"×1.38") , <123.0mm×157.0mm×35.0mm</li>