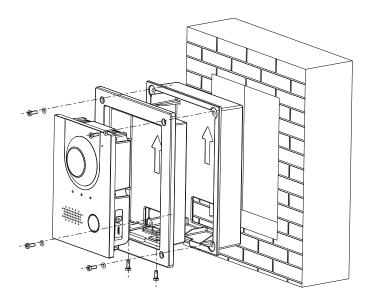

## Installation

**Step1** Install the mounting box rear cover in the wall.

**Step2** Install VTO on the mounting box front cover.

**Step3** Fix the VTO to the mounting box front cover by screwing two  $M3 \times 8$ 

screws into the VTO from the bottom of the mounting box front cover.

**Step4** Put the mounting box front cover (with VTO) into the mounting box rear cover.

**Step5** Put waterproof rings to the M3×8 screws.

**Step6** Screw four M3×8 screws (with waterproof ring) into the mounting box front cover.