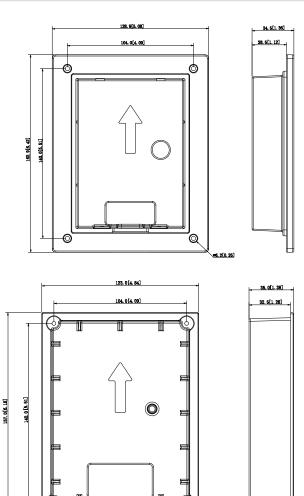

## VTM114-B+Flush Mounted Box

- Material: ADC12
- Dimensions(Front) : 128.9mm×162.9mm×34.5mm(5.08"×6.42"×1.36")
- Dimensions(rear) : 123.0mm×157.0mm×35.0mm (4.84"×6.18"×1.38")
- Wall Opening Dimensions: >113.0mm×149.0mm×35.0mm
  (4.45"×5.87"×1.38") , <123.0mm×157.0mm×35.0mm</li>

## Dimensions (mm[inch])

Rev 001.001 © 2019 Dahua. All rights reserved. Design and specifications are subject to change without notice. Pictures in the document are for reference only, and the actual product shall prevail.